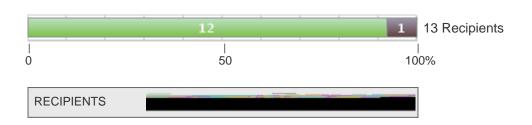

## Overall Summary

Total Survey Recipients: 13

Response Rate for Speech-Language Pathology Spr'15

Question Response Summary