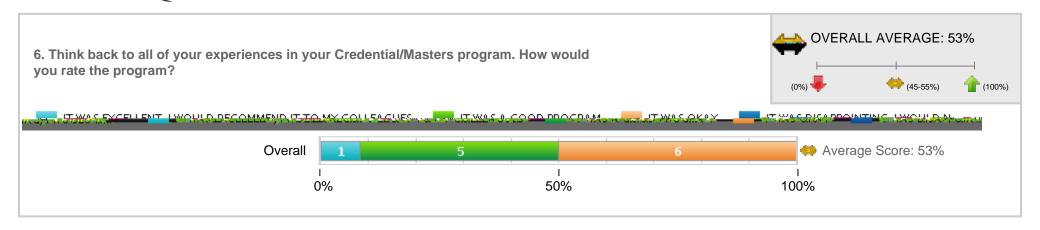

## Survey Results for CSUEB PreK-12 Professional Education Unit Exit Survey

This East Bay Education Unit (TED, EDLD, EPSY and CSD) survey is used to gather "common" data from it's credential and master's students for programs in Adm Svcs, Curr/ECE, Ed Tech, PPS, Reading, Spec Ed, Speech, and Teaching; programs may optionally include a supplemental exit survey

Included Response Periods: Speech-Language Pathology Spr'15

Compare Results By: No Grouping

## Overall Summary

Total Survey Recipients: 13

Response Rate for Speech-Language Pathology Spr'15



Question Response Summary



## **Detailed Question Results**



## **Detailed Question Results**