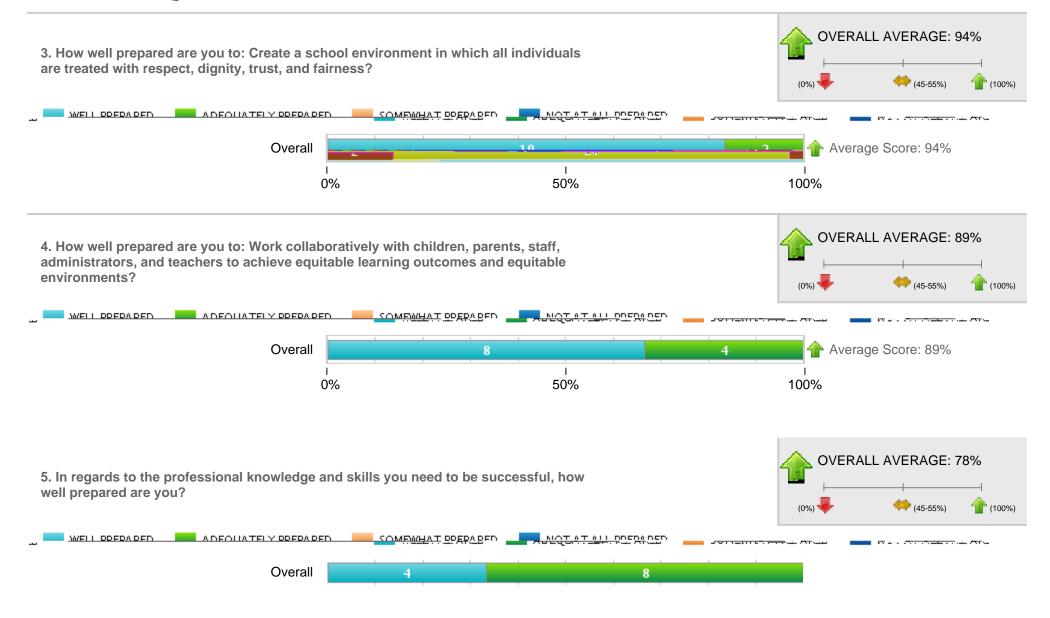

## Survey Results for CSUEB PreK-12 Professional Education Unit Exit Survey

This East Bay Education Unit (TED, EDLD, EPSY and CSD) survey is used to gather "common" data from it's credential and master's students for programs in Adm Svcs, Curr/ECE, Ed Tech, PPS, Reading, Spec Ed, Speech, and Teaching; programs may optionally include a supplemental exit survey

Included Response Periods: Speech-Language Pathology Spr'15

Compare Results By: No Grouping

## Overall Summary

Total Survey Recipients: 13

Response Rate for Speech-Language Pathology Spr'15



Question Response Summary



## **Detailed Question Results**



## **Detailed Question Results**